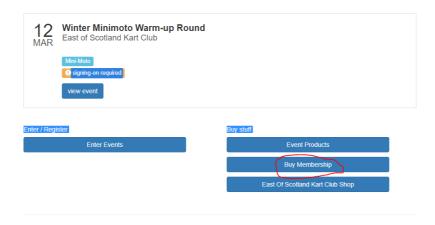

 Purchase a section member for the Minimoto or Day membership - select East of Scotland Kart Club Shop & select Scottish Minimoto Race Membership or Day Membership

Entering an event:
To enter an event you do so through this button