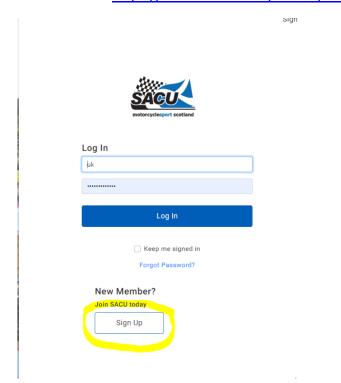

# **STEP 2: Register your driver with SACU**

1. Go to <a href="https://www.sacu.co.uk/riders-portal/">https://www.sacu.co.uk/riders-portal/</a> - Select SIGN UP for new members.

2. Complete all fields then to add the club click ADD CLUB