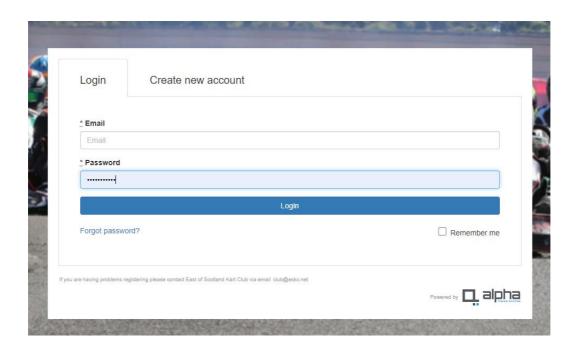

#### Below is step by step how to sign up/login for ESKC and SACU

 To create account, see ESKC website – click login in order to register: <a href="https://eskc.alphatiming.co.uk/register/events/8230">https://eskc.alphatiming.co.uk/register/events/8230</a>

2. In order to enter event or pay for membership you need to sign up/login :

- **3.** During register of a new account there is a PG licence section you need to fill in. **Please just put your name down next to the PG License name then insert the number 0 next to the PG number.** We don't use those licenses but there seems to be no way to remove or disable that request on the membership application form on Alphatiming.
- **4.** Once account is crated and you are logged in, you can:
  - Purchase full Membership: