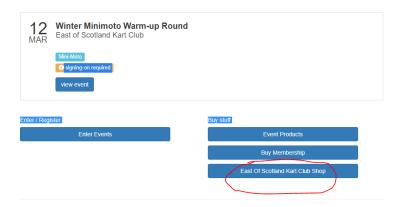

 Purchase a section member for the Minimoto or Day membership - select East of Scotland Kart Club Shop & select Scottish Minimoto Race Membership or Day Membership

Entering an event:
To enter an event you do so through this button