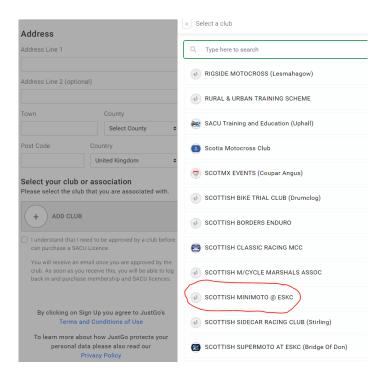

#### 3. Select Scottish Minimoto@ESKC

Complete you registration. You will then be advised to wait for the rider profile to be checked against ESKC Mini Moto membership. If we have a profile in the Minimoto section for the rider the application for SACU profile will be approved. You can then apply for the rider license.