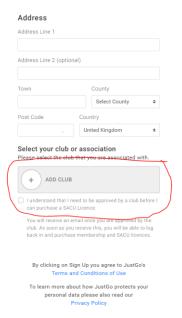

# **STEP 2: Register your driver with SACU**

1. Go to <a href="https://www.sacu.co.uk/riders-portal/">https://www.sacu.co.uk/riders-portal/</a> - Select SIGN UP for new members.

2. Complete all fields then to add the club click ADD CLUB