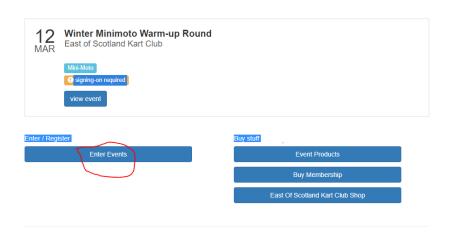

 Purchase a section member for the Minimoto or Day membership - select East of Scotland Kart Club Shop & select Scottish Minimoto Race Membership or Day Membership

Entering an event:
To enter an event you do so through this button