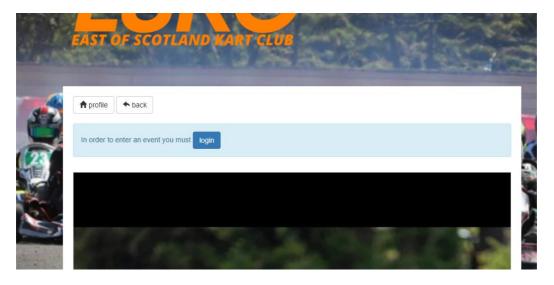

2. In order to enter event or pay for membership you need to sign up/login :

- **3.** During register of a new account there is a PG licence section you need to fill in. **Please just put your name down next to the PG License name then insert the number 0 next to the PG number.** We don't use those licenses but there seems to be no way to remove or disable that request on the membership application form on Alphatiming.
- **4.** Once account is crated and you are logged in, you can:
  - Purchase full Membership:

 Purchase a section member for the Minimoto or Day membership - select East of Scotland Kart Club Shop & select Scottish Minimoto Race Membership or Day Membership

Entering an event:
To enter an event you do so through this button